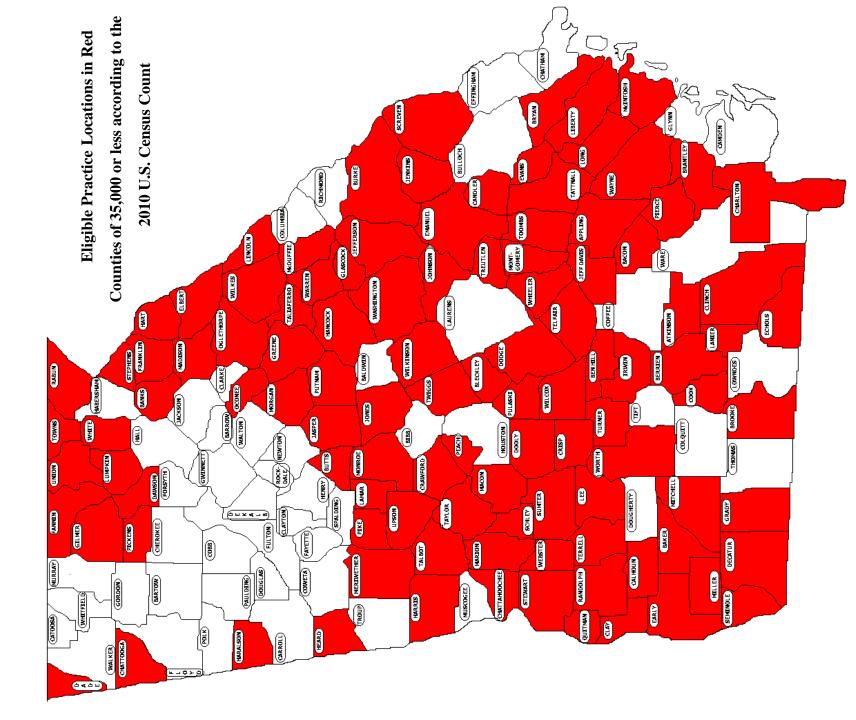

## Eligibility Map for Loan Repayment Programs Georgia Board for Physician Workforce

The Georgia Board for Physician Workforce administers a state program to assist dentists with the repayment of loans they obtained while attending dental school. The Dentists for Rural Areas Assistance Program provides service-cancellable loans of up to \$25,000 per year in return for full-time dental practice in an underserved, rural county in Georgia (a population of 35,000 or less based on the most recent U.S. Census). Contracts are awarded for one year and are renewable three times for a maximum of four years. Funding for this program is provided by the State of Georgia. Please see the chart below for information about the program.